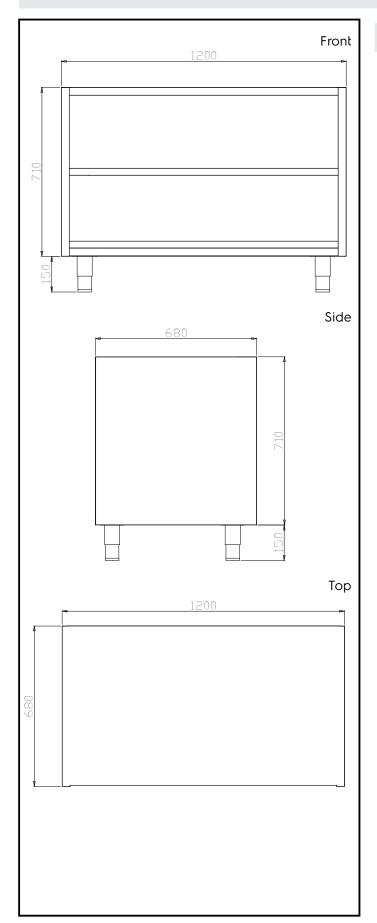

## **Key Information:**

Cabinet width:
121813 (TERG12)

Cabinet depth:
Cabinet height:
External dimensions, Width:
External dimensions, Depth:
External dimensions, Height:
Net weight:

1130 mm
640 mm
1200 mm
860 mm
13 kg